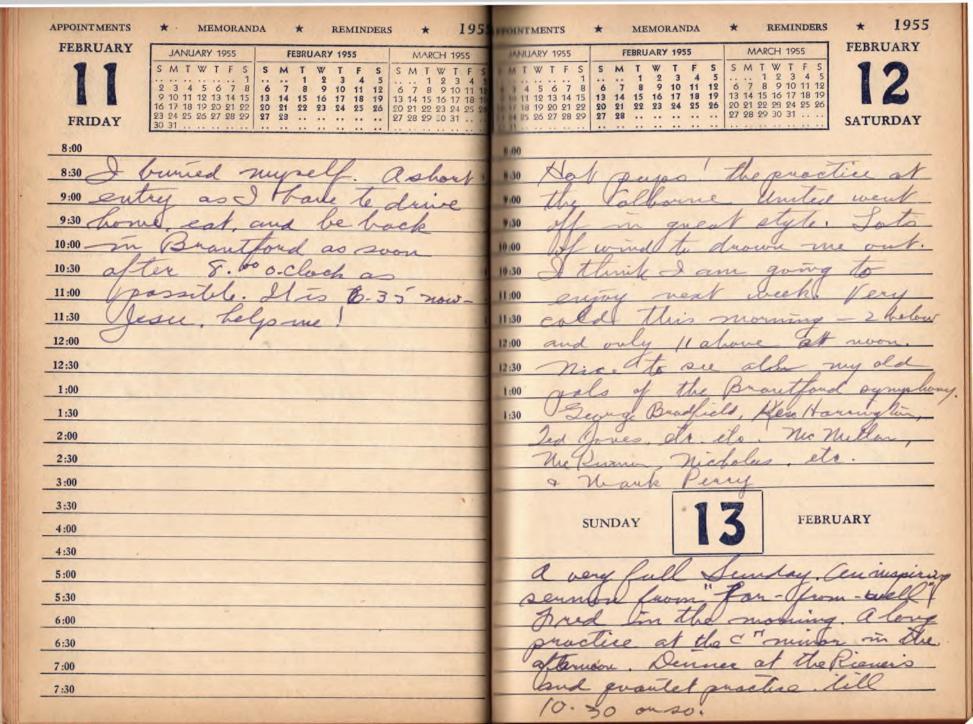

| APPOINTMENTS * MEMORANDA * REMINDERS * 1955                                                                                                                                                                                                                                                                 | APPOINTMENTS * MEMORANDA * REMINDERS * 1955    |
|-------------------------------------------------------------------------------------------------------------------------------------------------------------------------------------------------------------------------------------------------------------------------------------------------------------|------------------------------------------------|
| FEBRUARY JANUARY 1955 FEBRUARY 1955 MARCH 1955                                                                                                                                                                                                                                                              | JANUARY 1955 FEBRUARY 1955 MARCH 1955 FEBRUARY |
| S M T W T F S 1 2 3 4 5 6 7 8 9 10 11 12 6 7 8 9 10 11 12 16 17 18 19 20 21 22 23 24 25 26 27 28 29 30 31 1 2 3 3 4 5 27 28 29 30 31  WEDNESDAY  S M T W T F S 1 2 3 4 5 6 7 8 9 10 11 12 6 7 8 9 10 11 12 6 7 8 9 10 11 12 9 13 14 15 16 17 18 19 13 14 15 16 17 18 19 20 21 22 23 24 25 26 27 28 29 30 31 | \$ M T W T F S  1                              |
| 8:00                                                                                                                                                                                                                                                                                                        | 8:60                                           |
| 8:30 I undersland that February                                                                                                                                                                                                                                                                             | 8:30 Yes this is the peak of                   |
| 9:00 thing is the peak of winter                                                                                                                                                                                                                                                                            | 9:00 the westen, or let us hope                |
| 9:30 cold: from which date the                                                                                                                                                                                                                                                                              | 9:30 so. Sen below by both                     |
| 10:00 mean avenage temperation                                                                                                                                                                                                                                                                              | 10:00 Thenmometers as the south                |
| 10:30 rises I sincerely hope so,                                                                                                                                                                                                                                                                            | 10:30 east grew rosy in the clear              |
| 11:00 as our high at noon                                                                                                                                                                                                                                                                                   | 11:00 sterk non. I fad It x                    |
| 11:30 terday was about if above                                                                                                                                                                                                                                                                             | 11:30 covered up so it finally                 |
| 12:00 and now at dusk it is                                                                                                                                                                                                                                                                                 | 12:00 started after much coaring               |
| 12:30 falling to a numer reading                                                                                                                                                                                                                                                                            | 12:30 and returning down of the                |
| 1:00 bloubtless a lat lower than the                                                                                                                                                                                                                                                                        | 1:00 battery. above at                         |
| 1:30 -1° This morning. The                                                                                                                                                                                                                                                                                  | 1:30 now so it was a brifle                    |
| 2:00 persestent cast word                                                                                                                                                                                                                                                                                   | 2:30 It was a more afore Alder                 |
| 2:30 I makes it worse. The                                                                                                                                                                                                                                                                                  | the state of the state of the                  |
| 3:00 prochel tast evening                                                                                                                                                                                                                                                                                   | 3:30 east to the north west -                  |
| 4:00 with tank and my cura-                                                                                                                                                                                                                                                                                 | 4:00 what there was of it. Went                |
| 4:30 the buts at sun all day                                                                                                                                                                                                                                                                                | 4:30 down to the openial Board                 |
| 5:00 cast definite sharp stadown                                                                                                                                                                                                                                                                            | 5:00 meeling last evening all                  |
| 5:30 of everything opagae moluday                                                                                                                                                                                                                                                                           | 5:30 slove. Kathleen slayed Home               |
| 6:00 min woodspielke                                                                                                                                                                                                                                                                                        | 6:00 to belp Dennis with homework              |
| 6:30                                                                                                                                                                                                                                                                                                        | 6:30 and ruals with her music.                 |
| 7:00                                                                                                                                                                                                                                                                                                        | 7:00 Paar K. news has a minute                 |
| 7:30                                                                                                                                                                                                                                                                                                        | 7:30 to Levelf.                                |